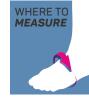

### Zone #6

Light Compression Wide, smooth & comfortable

### Zone #5

Firm Compression To support the Achilles & boost venous system

#### Zone #4

Moderate Compression With shaped-to-fit design

## Zone #3

Firm Compression Lifts the Plantar Fascia & boosts venous system

#### Zone #2

Moderate Compression To boost venous flow & stabilize

#### Zone #1

Light Compression With smooth, flat opening

- · Advanced medical device for Plantar Fasciitis, Achilles tendonitis, heel pain, and swelling.
- · Easy-on fit for continuous support, day or night
- · Soft, moisture-wicking fabric
- · Wear comfortably under socks for extra support
- · Wear during walking or exercising for extra protection
- · Gently lifts and stretches the Plantar Fascia