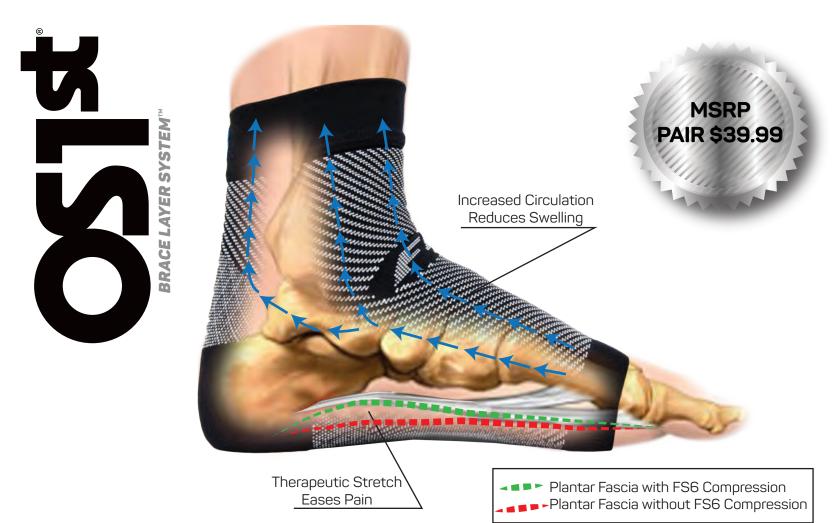

## Zone #3

Firm Compression Lifts the Plantar Fascia & boosts venous system

#### Zone #1

Light Compression With smooth, flat opening

- · Advanced medical device for Plantar Fasciitis, Achilles tendonitis, heel pain, and swelling.
- · Easy-on fit for continuous support, day or night
- · Soft, moisture-wicking fabric
- · Wear comfortably under socks for extra support
- · Wear during walking or exercising for extra protection
- · Gently lifts and stretches the Plantar Fascia