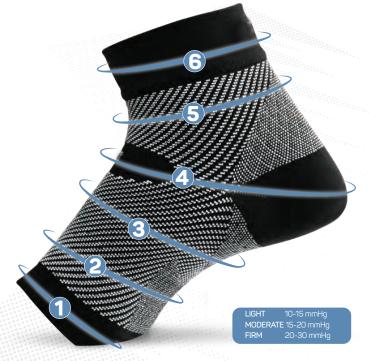

### Zone #6

Light Compression Wide, smooth & comfortable

### Zone #5

Firm Compression To support the Achilles & boost venous system

#### Zone #4

Moderate Compression With shaped-to-fit design

## Zone #3

Firm Compression Lifts the Plantar Fascia & boosts venous system

#### Zone #2

Moderate Compression To boost venous flow & stabilize

#### Zone #1

Light Compression With smooth, flat opening

- · Advanced medical device for Plantar Fasciitis, Achilles tendonitis, heel pain, and swelling.
- · Easy-on fit for continuous support, day or night
- · Soft, moisture-wicking fabric
- · Wear comfortably under socks for extra support
- · Wear during walking or exercising for extra protection
- · Gently lifts and stretches the Plantar Fascia